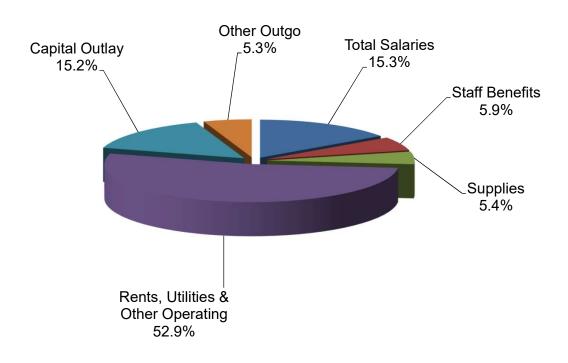

| 0                    | 0                        | 0                          | 0                          |
| Object Group 7000 Total                        | \$14,661,826             | \$5,581,676          | \$7,519,100              | \$9,374,778                | \$7,425,058                |
| Total Evpanditures                             | ¢75 700 500              | ¢72 964 240          | ¢56 444 450              | ¢102 550 252               | ¢1/// 20E 010              |
| Total Expenditures                             | \$75,708,529             | \$73,861,218         | \$56,444,458             | \$123,550,352              | \$144,305,810              |

#### Total All Sites - Unrestricted General Fund



**Total Compensation 85.4%** 

#### Total All Sites - Restricted General Fund



### Grossmont-Cuyamaca Community College District Expenditure Statement - General Fund Grossmont College - - COMBINED

|                                                             |                                                 |                           |                           | Tentative                 | Adoption                  |
|-------------------------------------------------------------|-------------------------------------------------|---------------------------|---------------------------|---------------------------|---------------------------|
|                                                             | Actual                                          | Actual                    | Actual                    | Budget                    | Budget                    |
|