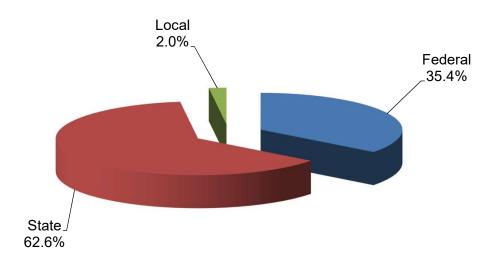

TRS/PERS Reserve                           | 3,350,363    | 2,566,514    | \$2,566,514  | \$2,202,259         | \$1,926,854        |
| Health Services                             | 0            | 0            | 0            | 0                   | 0                  |
| Parking Fund                                | 481          | 0            | 1,081,215    | 0                   | 0                  |
| Contingency Reserve                         | N/A          | N/A          | N/A          | N/A                 | N/A                |
| Total Ending Balance                        | \$5,374,522  | \$4,221,152  | \$12,940,588 | \$6,895,794         | \$4,018,860        |

#### **Total All Sites - Unrestricted General Fund Income**



#### **Total All Sites - Restricted General Fund Income**



### Grossmont-Cuyamaca Community College District Income Statement - General Fund COMBINED

| Categorical Funds