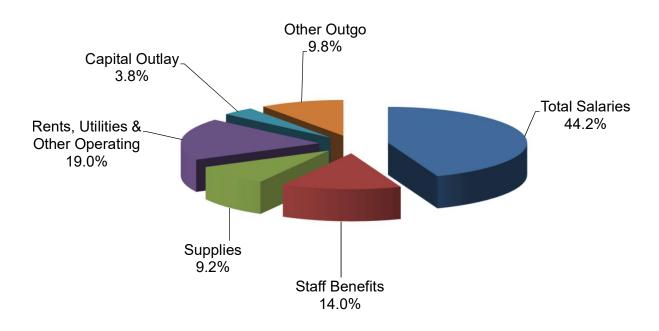

| \$2,110,949     | \$1,028,583                  | \$2,642,625                 |
|                                             |                 |                                              |                 |                              |                             |
| Total Expenditures                          | \$25,742,201    | \$18,526,793                                 | \$18,726,419    | \$22,419,478                 | \$26,660,887                |
| i otal Experiultures                        | ψ20,142,2U l    | φ10,520,793                                  | φ10,120,419     | ΨΖΖ,418,410                  | φ20,000,007                 |

#### **Grossmont - Unrestricted General Fund**



**Total Compensation 88.7%** 

#### **Grossmont - Restricted General Fund**



### Grossmont-Cuyamaca Community College District Expenditure Statement - General Fund Cuyamaca College - - COMBINED

|                                                | Actual                   | Actual                | Actual               | Tentative<br>Budget                              | Adoption<br>Budget   |
|------------------------------------------------|--------------------------|-----------------------|----------------------|--------------------------------------------------|----------------------|
|                                                | 18/19                    | 19/20                 | 20/21                | 21/22                                            | 21/22                |
| ACADEMIC SALARIES:                             |                          |