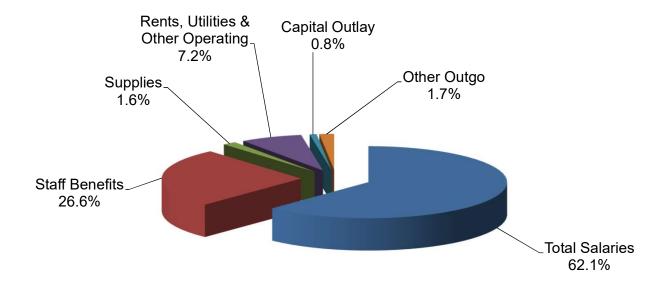

00 Total                     | \$8,692,393     | \$2,261,972                                  | \$2,110,949     | \$1,028,583                  | \$2,642,625                 |
|                                             |                 |                                              |                 |                              |                             |
| Total Expenditures                          | \$25,742,201    | \$18,526,793                                 | \$18,726,419    | \$22,419,478                 | \$26,660,887                |
| i otal Experiultures                        | ψ20,142,2U l    | φ10,520,793                                  | φ10,120,419     | ΨΖΖ,418,410                  | φ20,000,007                 |

#### **Grossmont - Unrestricted General Fund**



**Total Compensation 88.7%** 

#### **Grossmont - Restricted General Fund**



### Grossmont-Cuyamaca Community College District Expenditure Statement - General Fund Cuyamaca College - - COMBINED

|                                                | Actual                   | Actual                | Actual               | Tentative<br>Budget                              | Adoption<br>Budget   |
|------------------------------------------------|--------------------------|-----------------------|----------------------|--------------------------------------------------|----------------------|
|                                                | 18/19                    | 19/20                 | 20/21                | 21/22                                            | 21/22                |
| AC