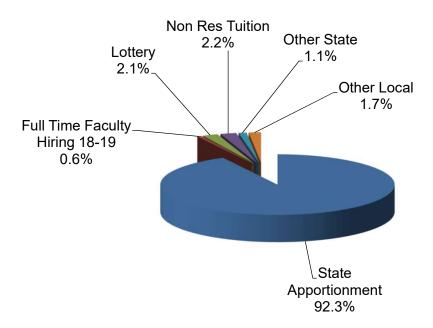

46,554       | 0                   | 0                  |
| STRS/PERS Reserve                           | 3,350,363    | 2,566,514    | \$2,566,514  | \$2,202,259         | \$1,926,854        |
| Health Services                             | 0            | 0            | 0            | 0                   | 0                  |
| Parking Fund                                | 481          | 0            | 1,081,215    | 0                   | 0                  |
| Contingency Reserve                         | N/A          | N/A          | N/A          | N/A                 | N/A                |
| Total Ending Balance                        | \$5,374,522  | \$4,221,152  | \$12,940,588 | \$6,895,794         | \$4,018,860        |

#### **Total All Sites - Unrestricted General Fund Income**



#### **Total All Sites - Restricted General Fund Income**



### Grossmont-Cuyamaca Community College District Income Statement - General Fund COMBINED

| Categorical Funds