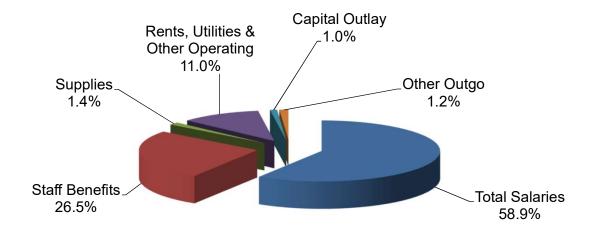

|
| 79 Dedicated Reserves                          | 0                        | 0                    | 0                        | 0                          | 0                          |
| Object Group 7000 Total                        | \$14,661,826             | \$5,581,676          | \$7,519,100              | \$9,374,778                | \$7,425,058                |
| Total Evpanditures                             | ¢75 700 500              | ¢72 964 240          | ¢56 444 450              | ¢102 550 252               | ¢1/// 20E 010              |
| Total Expenditures                             | \$75,708,529             | \$73,861,218         | \$56,444,458             | \$123,550,352              | \$144,305,810              |

#### Total All Sites - Unrestricted General Fund



**Total Compensation 85.4%** 

#### Total All Sites - Restricted General Fund



### Grossmont-Cuyamaca Community College District Expenditure Statement - General Fund Grossmont College - - COMBINED

|                                                             |                                                 |                           |                           | Tentative                 | Adoption                  |
|-------------------------------------------------------------|-------------------------------------------------|---------------------------|---------------------------|---------------------------|---------------------------|
|                                                             | Actual                                          | Actual                    | Actu